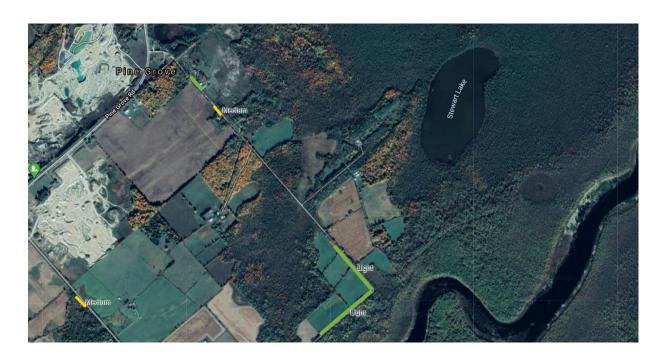

## Boyds Road

| Street Name | Level of Infestation | Side of Road | Approx. Length of Infestation (m) |
|-------------|----------------------|--------------|-----------------------------------|
| Boyds Rd    | Heavy                | South        | 25                                |
|             | TOTAL LENGTH         | 25           |                                   |

#### Concession Road 10A Lanark

| Street Name       | Level of Infestation | Side of Road | Approx. Length of Infestation (m) |
|-------------------|----------------------|--------------|-----------------------------------|
| Concession Rd 10A | Heavy                | West         | 11                                |
| TOTAL LENGTH      |                      |              | 11                                |

#### Concession Rd 10B Lanark

| Street Name       | Level of Infestation | Side of Road | Approx. Length of Infestation (m) |
|-------------------|----------------------|--------------|-----------------------------------|
|                   | Heavy                | West         | 111                               |
|                   | Light                | East         | 2250                              |
|                   | Light                | West         | 283                               |
| Concession Rd 10B | Medium               | East         | 449                               |
|                   | Light                | West         | 239                               |
|                   | Light                | East         | 281                               |
|                   | Light                | West         | 2290                              |
| TOTAL LENGTH      |                      |              | 5903                              |