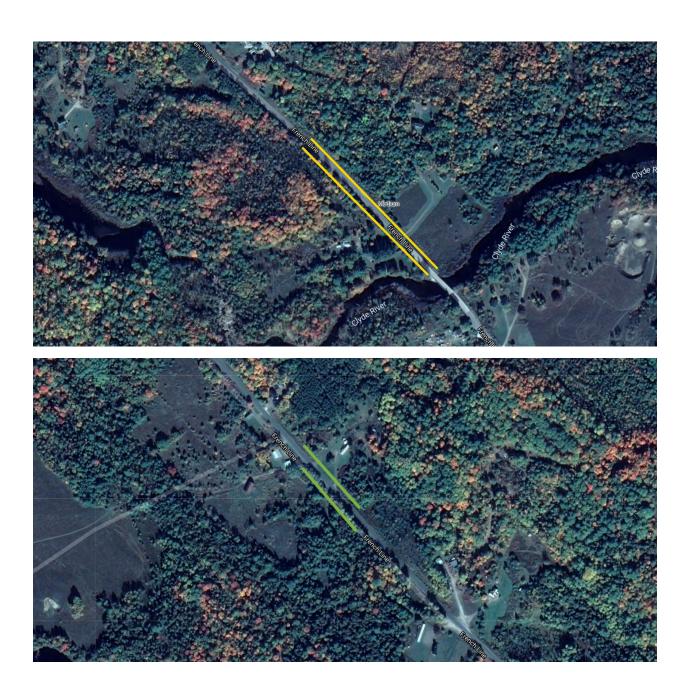

#### French Line Road

| Street Name    | Level of Infestation | Side of Road | Approx. Length of Infestation (m) |
|----------------|----------------------|--------------|-----------------------------------|
|                | Medium               | East         | 317                               |
|                | Medium               | West         | 313                               |
|                | Light                | East         | 144                               |
|                | Light                | West         | 142                               |
|                | Light                | West         | 114                               |
|                | Medium               | East         | 179                               |
| French Line Rd | Light                | West         | 91                                |
|                | Medium               | East         | 130                               |
|                | Light                | East         | 149                               |
|                | Light                | West         | 163                               |
|                | Medium               | South        | 139                               |
|                | Medium               | North        | 113                               |
|                | Medium               | North        | 80                                |
|                | Light                | North        | 284                               |
|                | Light                | South        | 279                               |
|                | TOTAL LENGTH         | 2637         |                                   |