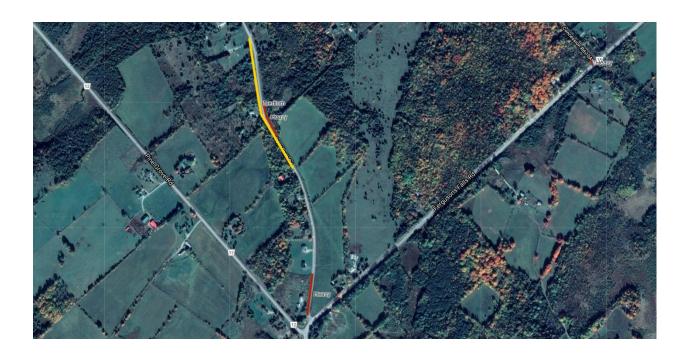

## Rosetta Road

| Street Name | Level of Infestation | Side of Road | Approx. Length of Infestation (m) |
|-------------|----------------------|--------------|-----------------------------------|
|             | Medium               | North        | 72                                |
|             | Light                | West         | 101                               |
|             | Light                | North        | 155                               |
|             | Medium               | North        | 199                               |
|             | Light                | South        | 313                               |
|             | Heavy                | West         | 314                               |
|             | Medium               | South        | 455                               |
|             | Medium               | North        | 204                               |
| Rosetta Rd  | Light                | North        | 207                               |
|             | Medium               | North        | 76                                |
|             | Heavy                | North        | 242                               |
|             | Light                | West         | 132                               |
|             | Medium               | North        | 394                               |
|             | Heavy                | East         | 260                               |
|             | Light                | South        | 497                               |
|             | Heavy                | South        | 72                                |
|             | Light                | South        | 356                               |
|             | Heavy                | South        | 80                                |
|             | TOTAL LENGTH         | 4057         |                                   |