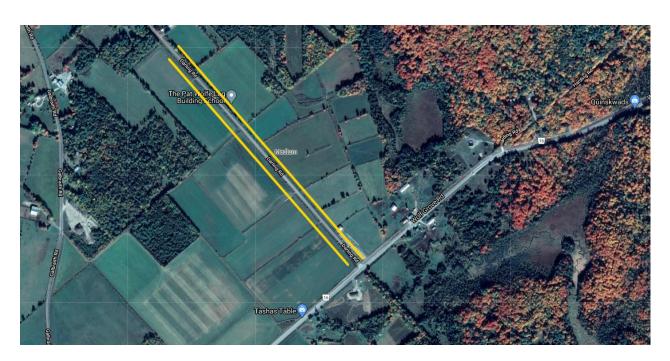

## Boyds Road

| Street Name | Level of Infestation | Side of Road | Approx. Length of Infestation (m) |
|-------------|----------------------|--------------|-----------------------------------|
| Boyds Rd    | Heavy                | South        | 25                                |
|             | TOTAL LENGTH         | 25           |                                   |