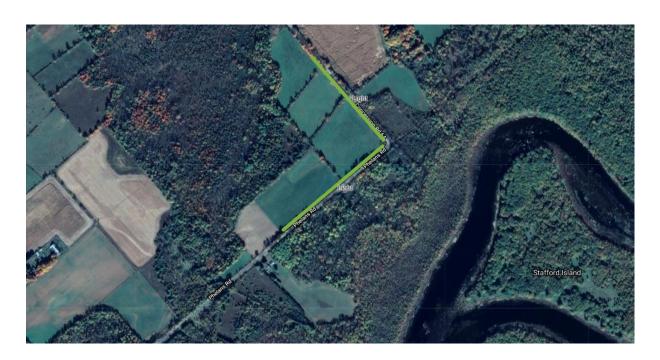

#### Heron Mills Road

| Street Name    | Level of Infestation | Side of Road | Approx. Length of Infestation (m) |
|----------------|----------------------|--------------|-----------------------------------|
| Heron Mills Rd | Heavy                | South        | 167                               |
| TOTAL LENGTH   |                      |              | 167                               |