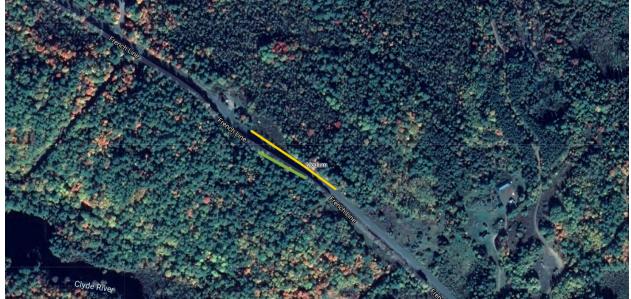

#### French Line Road

| Street Name    | Level of Infestation | Side of Road | Approx. Length of Infestation (m) |
|----------------|----------------------|--------------|-----------------------------------|
|                | Medium               | East         | 317                               |
|                | Medium               | West         | 313                               |
|                | Light                | East         | 144                               |
|                | Light                | West         | 142                               |
|                | Light                | West         | 114                               |
|                | Medium               | East         | 179                               |
| French Line Rd | Light                | West         | 91                                |
|                | Medium               | East         | 130                               |
|                | Light                | East         | 149                               |
|                | Light                | West         | 163                               |
|                | Medium               | South        | 139                               |
|                | Medium               | North        | 113                               |
|                | Medium               | North        | 80                                |
|                | Light                | North        | 284                               |
|                | Light                | South        | 279                               |
|                | TOTAL LENGTH         | 2637         |                                   |