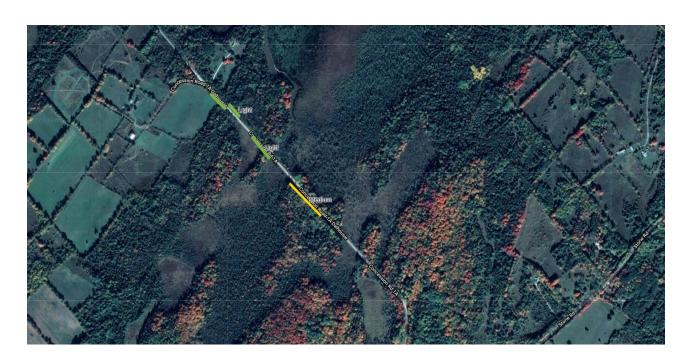

#### Concession Road 10A Lanark

| Street Name       | Level of Infestation | Side of Road | Approx. Length of Infestation (m) |
|-------------------|----------------------|--------------|-----------------------------------|
| Concession Rd 10A | Heavy                | West         | 11                                |
| TOTAL LENGTH      |                      |              | 11                                |

#### Concession Rd 10B Lanark

| Street Name       | Level of Infestation | Side of Road | Approx. Length of Infestation (m) |
|-------------------|----------------------|--------------|-----------------------------------|
|                   | Heavy                | West         | 111                               |
|                   | Light                | East         | 2250                              |
|                   | Light                | West         | 283                               |
| Concession Rd 10B | Medium               | East         | 449                               |
|                   | Light                | West         | 239                               |
|                   | Light                | East         | 281                               |
|                   | Light                | West         | 2290                              |
| TOTAL LENGTH      |                      |              | 5903                              |