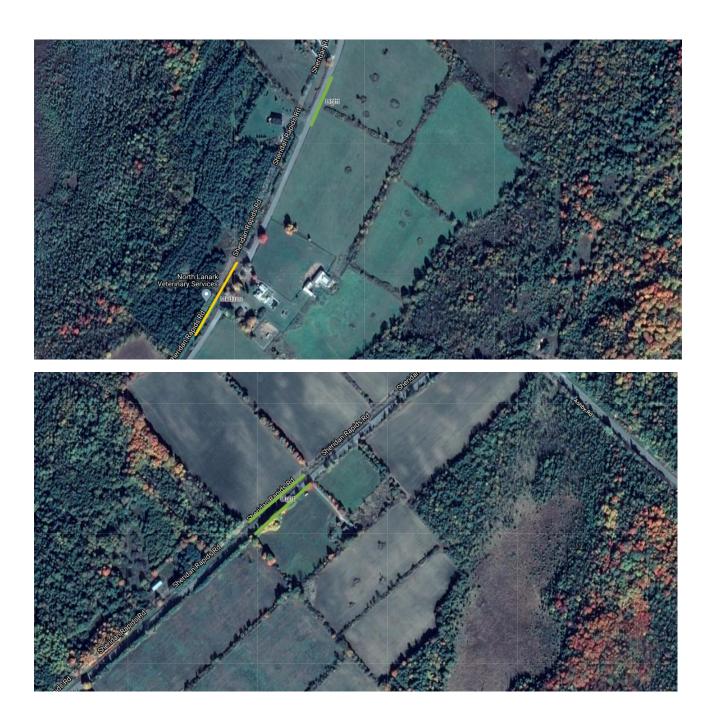

## Sheridan Rapids Road

| Street Name        | Level of Infestation | Side of Road | Approx. Length of Infestation (m) |
|--------------------|----------------------|--------------|-----------------------------------|
|                    | Light                | South        | 70                                |
|                    | Light                | South        | 121                               |
|                    | Light                | North        | 118                               |
| Sheridan Rapids Rd | Light                | South        | 85                                |
|                    | Medium               | North        | 137                               |
|                    | Light                | North        | 274                               |
|                    | Light                | South        | 592                               |
| TOTAL LENGTH       |                      |              | 1397                              |