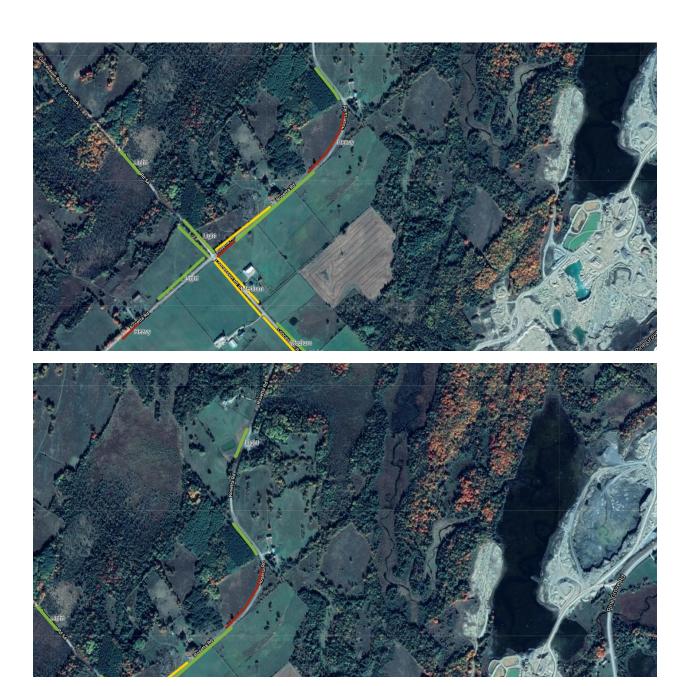

| Heavy                | North        | 242                               |
|             | Light                | West         | 132                               |
|             | Medium               | North        | 394                               |
|             | Heavy                | East         | 260                               |
|             | Light                | South        | 497                               |
|             | Heavy                | South        | 72                                |
|             | Light                | South        | 356                               |
|             | Heavy                | South        | 80                                |
|             | TOTAL LENGTH         | 4057         |                                   |









## Sheridan Rapids Road

| Street Name        | Level of Infestation | Side of Road | Approx. Length of Infestation (m) |
|--------------------|----------------------|--------------|-----------------------------------|
|                    | Light                | South        | 70                                |
|                    | Light                | South        | 121                               |
|                    | Light                | North        | 118                               |
| Sheridan Rapids Rd | Light                | South        | 85                                |
|                    | Medium               | North        | 137                               |
|                    | Light                | North        | 274