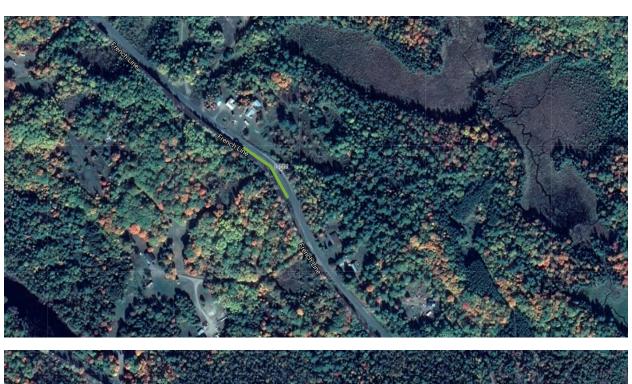

#### French Line Road

| Street Name    | Level of Infestation | Side of Road | Approx. Length of Infestation (m) |
|----------------|----------------------|--------------|-----------------------------------|
|                | Medium               | East         | 317                               |
|                | Medium               | West         | 313                               |
|                | Light                | East         | 144                               |
|                | Light                | West         | 142                               |
|                | Light                | West         | 114                               |
|                | Medium               | East         | 179                               |
| French Line Rd | Light                | West         | 91                                |
|                | Medium               | East         | 130                               |
|                | Light                | East         | 149                               |
|                | Light                | West         | 163                               |
|                | Medium               | South        | 139                               |
|                | Medium               | North        | 113                               |
|                | Medium               | North        | 80                                |
|                | Light                | North        | 284                               |
|                | Light                | South        | 279                               |
|                | TOTAL LENGTH         | 2637         |                                   |