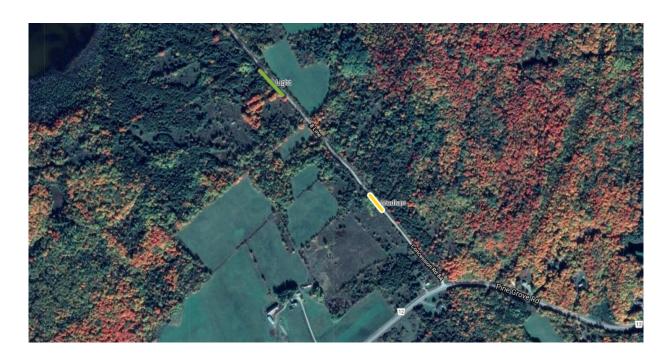

#### Giles Road

| Street Name  | Level of Infestation | Side of Road | Approx. Length of Infestation (m) |
|--------------|----------------------|--------------|-----------------------------------|
|              | Medium               | North        | 254                               |
| Giles Rd     | Light                | North        | 49                                |
|              | Heavy                | South        | 37                                |
|              | Light                | South        | 65                                |
| TOTAL LENGTH |                      |              | 405                               |