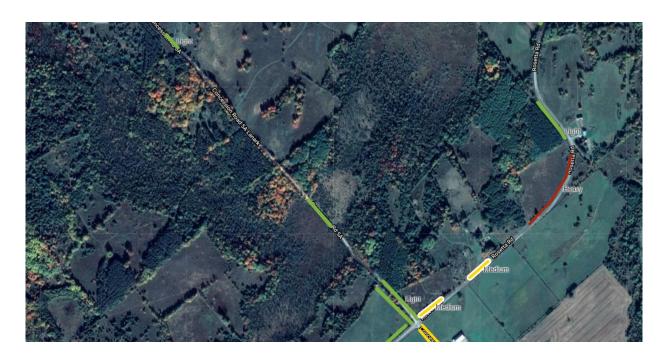

#### Concession Rd 10B Lanark

| Street Name       | Level of Infestation | Side of Road | Approx. Length of Infestation (m) |
|-------------------|----------------------|--------------|-----------------------------------|
|                   | Heavy                | West         | 111                               |
|                   | Light                | East         | 2250                              |
|                   | Light                | West         | 283                               |
| Concession Rd 10B | Medium               | East         | 449                               |
|                   | Light                | West         | 239                               |
|                   | Light                | East         | 281                               |
|                   | Light                | West         | 2290                              |
| TOTAL LENGTH      |                      |              | 5903                              |