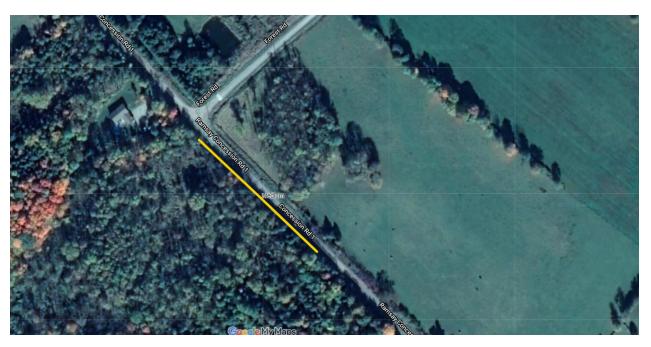

## Ramsay Concession Road 1

| Street Name            | Level of Infestation | Side of Road | Approx. Length of Infestation (m) |
|------------------------|----------------------|--------------|-----------------------------------|
|                        | Medium               | West         | 139                               |
| Ramsay Concession Rd 1 | Light                | West         | 94                                |
|                        | Light                | West         | 125                               |
| TOTAL LENGTH           |                      |              | 358                               |