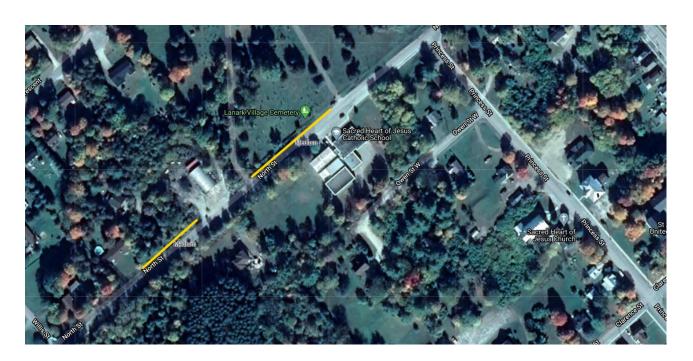

## North Street

| Street Name  | Level of Infestation | Side of Road | Approx. Length of Infestation (m) |
|--------------|----------------------|--------------|-----------------------------------|
|              | Medium               | North        | 50                                |
| North Street | Medium               | North        | 50                                |
| TOTAL LENGTH |                      |              | 100                               |