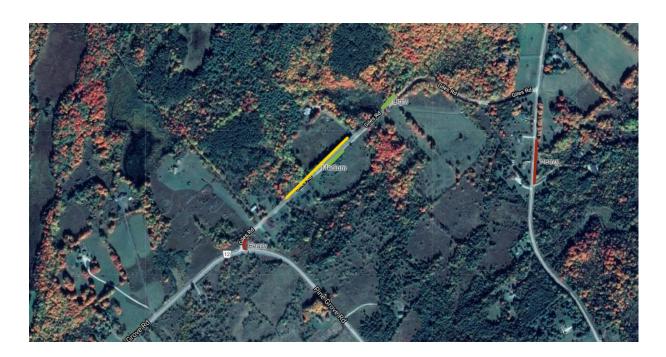

## Mitchell Road

| Street Name  | Level of Infestation | Side of Road | Approx. Length of Infestation (m) |
|--------------|----------------------|--------------|-----------------------------------|
|              | Heavy                | North        | 68                                |
| Mitchell Rd  | Heavy                | North        | 53                                |
|              | Medium               | South        | 86                                |
| TOTAL LENGTH |                      |              | 207                               |