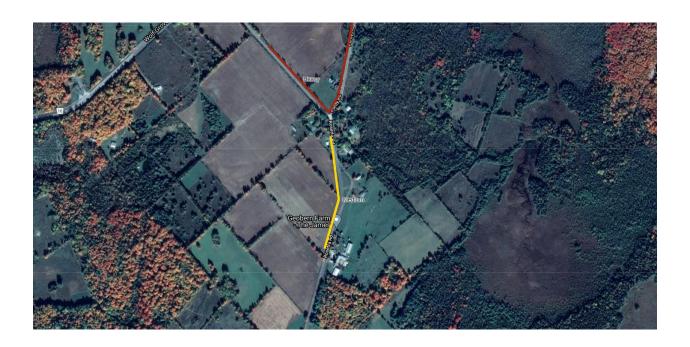

eavy                | North        | 242                               |
|             | Light                | West         | 132                               |
|             | Medium               | North        | 394                               |
|             | Heavy                | East         | 260                               |
|             | Light                | South        | 497                               |
|             | Heavy                | South        | 72                                |
|             | Light                | South        | 356                               |
|             | Heavy                | South        | 80                                |
|             | TOTAL LENGTH         | 4057         |                                   |









## Sheridan Rapids Road

| Street Name        | Level of Infestation | Side of Road | Approx. Length of Infestation (m) |
|--------------------|----------------------|--------------|-----------------------------------|
|                    | Light                | South        | 70                                |
|                    | Light                | South        | 121                               |
|                    | Light                | North        | 118                               |
| Sheridan Rapids Rd | Light                | South        | 85                                |
|                    | Medium               | North        | 137                               |
|                    | Light                | North        | 274