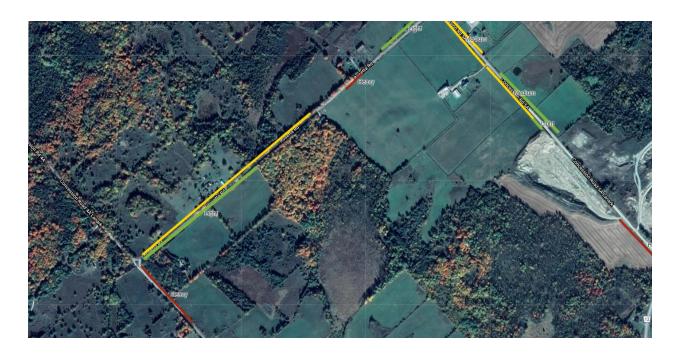

| Heavy                | North        | 242                               |
|             | Light                | West         | 132                               |
|             | Medium               | North        | 394                               |
|             | Heavy                | East         | 260                               |
|             | Light                | South        | 497                               |
|             | Heavy                | South        | 72                                |
|             | Light                | South        | 356                               |
|             | Heavy                | South        | 80                                |
|             | TOTAL LENGTH         | 4057         |                                   |









## Sheridan Rapids Road

| Street Name        | Level of Infestation | Side of Road | Approx. Length of Infestation (m) |
|--------------------|----------------------|--------------|-----------------------------------|
|                    | Light                | South        | 70                                |
|                    | Light                | South        | 121                               |
|                    | Light                | North        | 118                               |
| Sheridan Rapids Rd | Light                | South        | 85                                |
|                    | Medium               | North        | 137                               |
|                    | Light                | North        | 274