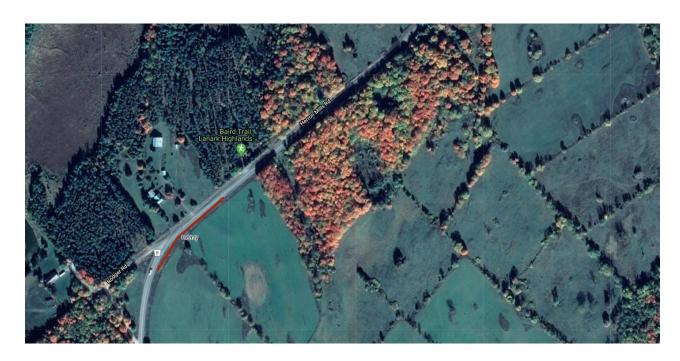

#### Heron Mills Road

| Street Name    | Level of Infestation | Side of Road | Approx. Length of Infestation (m) |
|----------------|----------------------|--------------|-----------------------------------|
| Heron Mills Rd | Heavy                | South        | 167                               |
| TOTAL LENGTH   |                      |              | 167                               |