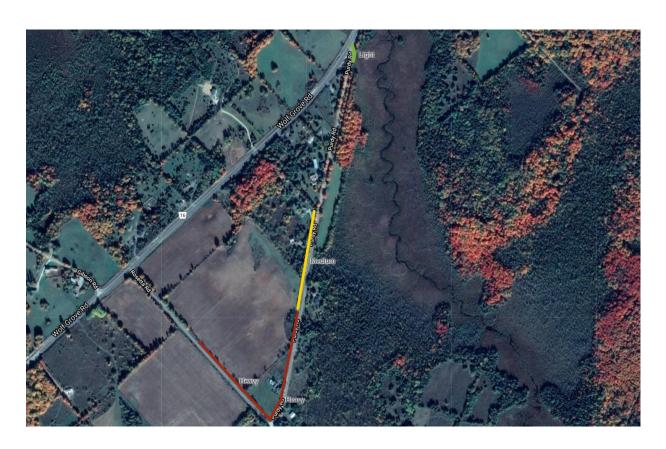

#### Heron Mills Road

| Street Name    | Level of Infestation | Side of Road | Approx. Length of Infestation (m) |
|----------------|----------------------|--------------|-----------------------------------|
| Heron Mills Rd | Heavy                | South        | 167                               |
| TOTAL LENGTH   |                      |              | 167                               |