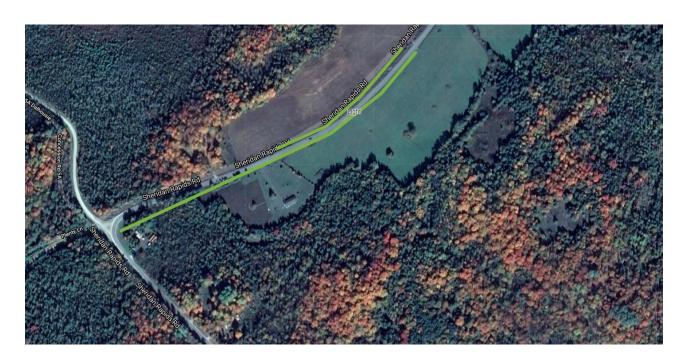

## Sheridan Rapids Road

| Street Name        | Level of Infestation | Side of Road | Approx. Length of Infestation (m) |
|--------------------|----------------------|--------------|-----------------------------------|
|                    | Light                | South        | 70                                |
|                    | Light                | South        | 121                               |
|                    | Light                | North        | 118                               |
| Sheridan Rapids Rd | Light                | South        | 85                                |
|                    | Medium               | North        | 137                               |
|                    | Light                | North        | 274                               |
|                    | Light                | South        | 592                               |
| TOTAL LENGTH       |                      |              | 1397                              |