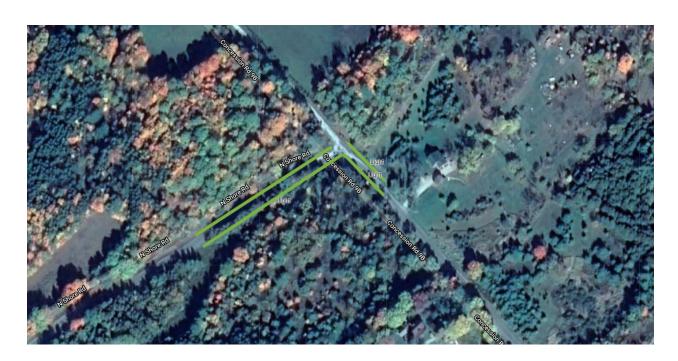

#### Concession Road 10A Lanark

| Street Name       | Level of Infestation | Side of Road | Approx. Length of Infestation (m) |
|-------------------|----------------------|--------------|-----------------------------------|
| Concession Rd 10A | Heavy                | West         | 11                                |
| TOTAL LENGTH      |                      |              | 11                                |

#### Concession Rd 10B Lanark

| Street Name       | Level of Infestation | Side of Road | Approx. Length of Infestation (m) |
|-------------------|----------------------|--------------|-----------------------------------|
|                   | Heavy                | West         | 111                               |
|                   | Light                | East         | 2250                              |
|                   | Light                | West         | 283                               |
| Concession Rd 10B | Medium               | East         | 449                               |
|                   | Light                | West         | 239                               |
|                   | Light                | East         | 281                               |
|                   | Light                | West         | 2290                              |
| TOTAL LENGTH      |                      |              | 5903                              |

#### Concession Rd 11A Lanark

| Street Name       | Level of Infestation | Side of Road | Approx. Length of Infestation (m) |
|-------------------|----------------------|--------------|-----------------------------------|
| Concession Rd 11A | Light                | West         | 16                                |
|                   | Light                | East         | 8                                 |
|                   | TOTAL LENGTH         | 24           |                                   |

#### Concession Road 11B Lanark

| Street Name       | Level of Infestation | Side of Road | Approx. Length of Infestation (m) |
|-------------------|----------------------|--------------|-----------------------------------|
|                   | Heavy                | West         | 125                               |
| Concession Rd 11B | Heavy                | East         | 70                                |
|                   | Heavy                | West         | 117                               |
|                   | Heavy                | West         | 88                                |
|                   | Medium               | East         | 202                               |
| TOTAL LENGTH      |                      |              | 602                               |