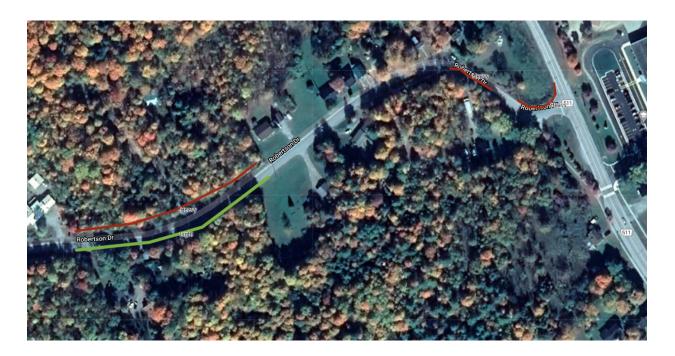

## **Robertson Drive**

| Street Name  | Level of Infestation | Side of Road | Approx. Length of Infestation (m) |
|--------------|----------------------|--------------|-----------------------------------|
|              | Heavy                | North        | 50                                |
|              | Heavy                | West         | 40                                |
|              | Medium               | South        | 100                               |
|              | Light                | North        | 110                               |
|              | Light                | North        | 42                                |
| Robertson Dr | Light                | South        | 36                                |
|              | Medium               | East         | 113                               |
|              | Medium               | West         | 116                               |
|              | Heavy                | East         | 57                                |
|              | Heavy                | West         | 61                                |
|              | Heavy                | North        | 170                               |
|              | Light                | South        | 180                               |
| T            | TOTAL LENGTH         |              |                                   |