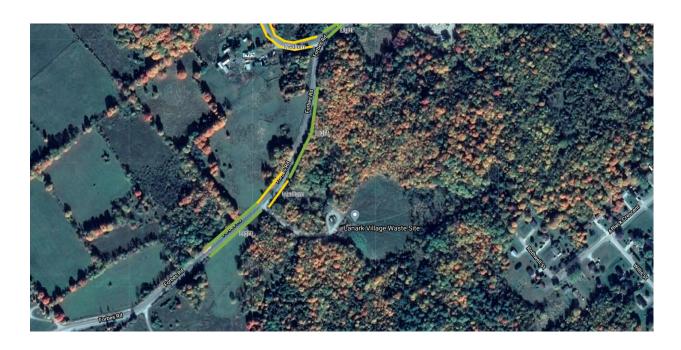

#### Heron Mills Road

| Street Name    | Level of Infestation | Side of Road | Approx. Length of Infestation (m) |
|----------------|----------------------|--------------|-----------------------------------|
| Heron Mills Rd | Heavy                | South        | 167                               |
| TOTAL LENGTH   |                      |              | 167                               |