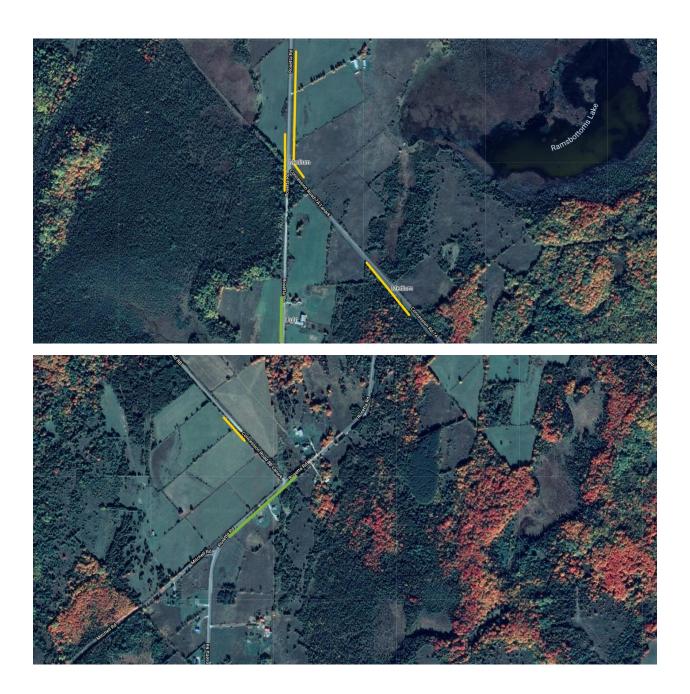

Heavy                | North        | 242                               |
|             | Light                | West         | 132                               |
|             | Medium               | North        | 394                               |
|             | Heavy                | East         | 260                               |
|             | Light                | South        | 497                               |
|             | Heavy                | South        | 72                                |
|             | Light                | South        | 356                               |
|             | Heavy                | South        | 80                                |
|             | TOTAL LENGTH         | 4057         |                                   |









## Sheridan Rapids Road

| Street Name        | Level of Infestation | Side of Road | Approx. Length of Infestation (m) |
|--------------------|----------------------|--------------|-----------------------------------|
|                    | Light                | South        | 70                                |
|                    | Light                | South        | 121                               |
|                    | Light                | North        | 118                               |
| Sheridan Rapids Rd | Light                | South        | 85                                |
|                    | Medium               | North        | 137                               |
|                    | Light                | North        | 274