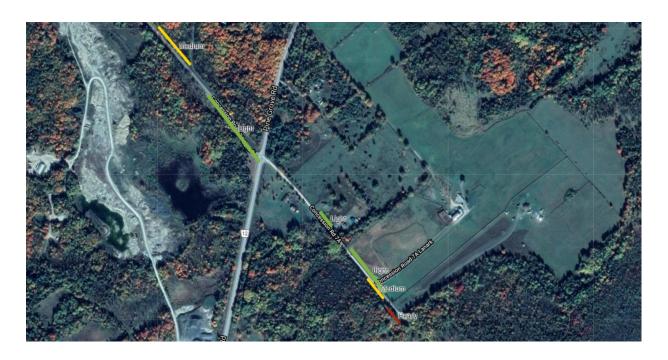

#### Concession Road 10A Lanark

| Street Name       | Level of Infestation | Side of Road | Approx. Length of Infestation (m) |
|-------------------|----------------------|--------------|-----------------------------------|
| Concession Rd 10A | Heavy                | West         | 11                                |
| TOTAL LENGTH      |                      |              | 11                                |

#### Concession Rd 10B Lanark

| Street Name       | Level of Infestation | Side of Road | Approx. Length of Infestation (m) |
|-------------------|----------------------|--------------|-----------------------------------|
|                   | Heavy                | West         | 111                               |
|                   | Light                | East         | 2250                              |
|                   | Light                | West         | 283                               |
| Concession Rd 10B | Medium               | East         | 449                               |
|                   | Light                | West         | 239                               |
|                   | Light                | East         | 281                               |
|                   | Light                | West         | 2290                              |
| TOTAL LENGTH      |                      |              | 5903                              |

#### Concession Rd 11A Lanark

| Street Name       | Level of Infestation | Side of Road | Approx. Length of Infestation (m) |
|-------------------|----------------------|--------------|-----------------------------------|
| Concession Rd 11A | Light                | West         | 16                                |
|                   | Light                | East         | 8                                 |
|                   | TOTAL LENGTH         | 24           |                                   |

#### Concession Road 11B Lanark

| Street Name       | Level of Infestation | Side of Road | Approx. Length of Infestation (m) |
|-------------------|----------------------|--------------|-----------------------------------|
|                   | Heavy                | West         | 125                               |
| Concession Rd 11B | Heavy                | East         | 70                                |
|                   | Heavy                | West         | 117                               |
|                   | Heavy                | West         | 88                                |
|                   | Medium               | East         | 202                               |
| TOTAL LENGTH      |                      |              | 602                               |