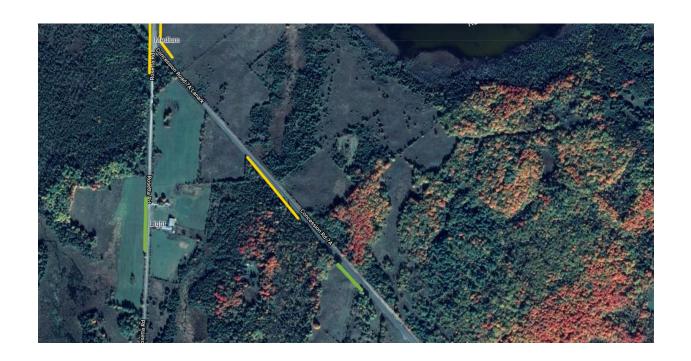

## Mitchell Road

| Street Name  | Level of Infestation | Side of Road | Approx. Length of Infestation (m) |
|--------------|----------------------|--------------|-----------------------------------|
|              | Heavy                | North        | 68                                |
| Mitchell Rd  | Heavy                | North        | 53                                |
|              | Medium               | South        | 86                                |
| TOTAL LENGTH |                      |              | 207                               |