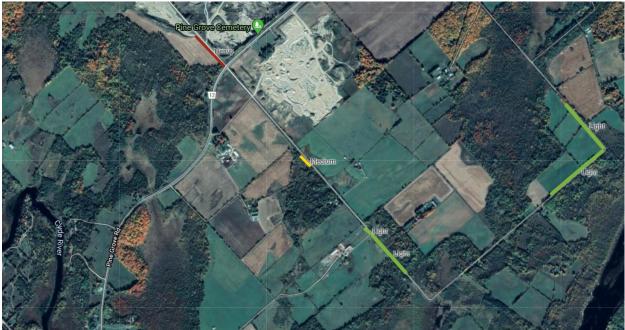

|
|                  | Medium       | West         | 242                               |
| Concession Rd 5A | Light        | West         | 142                               |
|                  | Light        | West         | 100                               |
|                  | Light        | West         | 293                               |
|                  | Light        | East         | 50                                |
|                  | Light        | East         | 145                               |
|                  | Medium       | East         | 209                               |
|                  | Light        | East         | 281                               |
|                  | TOTAL LENGTH | 2080         |                                   |







#### Concession Road 6A Lanark

| Street Name        | Level of Infestation | Side of Road | Approx. Length of Infestation (m) |
|--------------------|----------------------|--------------|-----------------------------------|
| Concession Road 6A | Light                | West         | 330                               |
|                    | Medium               | West         | 57                                |
|                    | Light                | East         | 84                                |
| TOTAL LENGTH       |                      |              | 471                               |



#### Concession Road 7A Lanark

| Street Name      | Level of Infestation | Side of Road | Approx. Length of Infestation (m) |
|------------------|----------------------|-----------