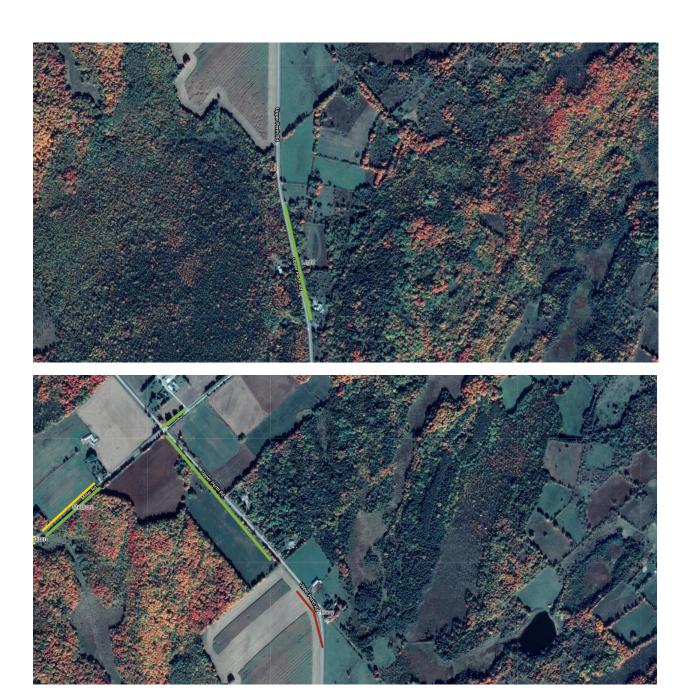

#### Concession Road 10A Lanark

| Street Name       | Level of Infestation | Side of Road | Approx. Length of Infestation (m) |
|-------------------|----------------------|--------------|-----------------------------------|
| Concession Rd 10A | Heavy                | West         | 11                                |
| TOTAL LENGTH      |                      |              | 11                                |

#### Concession Rd 10B Lanark

| Street Name       | Level of Infestation | Side of Road | Approx. Length of Infestation (m) |
|-------------------|----------------------|--------------|-----------------------------------|
|                   | Heavy                | West         | 111                               |
|                   | Light                | East         | 2250                              |
|                   | Light                | West         | 283                               |
| Concession Rd 10B | Medium               | East         | 449                               |
|                   | Light                | West         | 239                               |
|                   | Light                | East         | 281                               |
|                   | Light                | West         | 2290                              |
| TOTAL LENGTH      |                      |              | 5903                              |