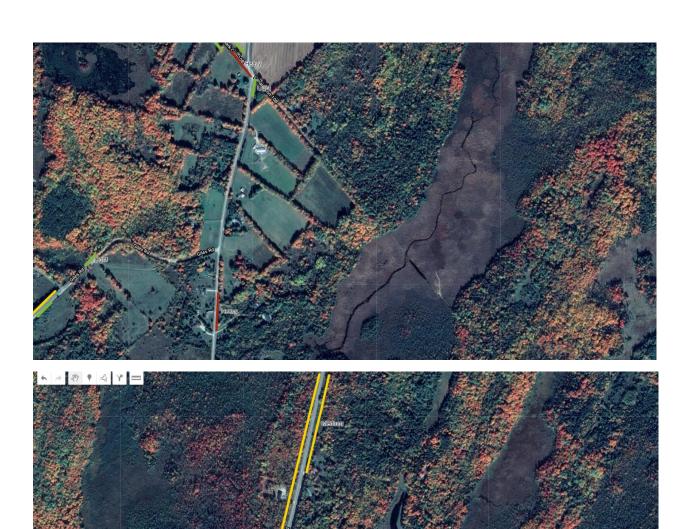

## Boyds Road

| Street Name | Level of Infestation | Side of Road | Approx. Length of Infestation (m) |
|-------------|----------------------|--------------|-----------------------------------|
| Boyds Rd    | Heavy                | South        | 25                                |
|             | TOTAL LENGTH         | 25           |                                   |

#### Concession Road 10A Lanark

| Street Name       | Level of Infestation | Side of Road | Approx. Length of Infestation (m) |
|-------------------|----------------------|--------------|-----------------------------------|
| Concession Rd 10A | Heavy                | West         | 11                                |
| TOTAL LENGTH      |                      |              | 11                                |