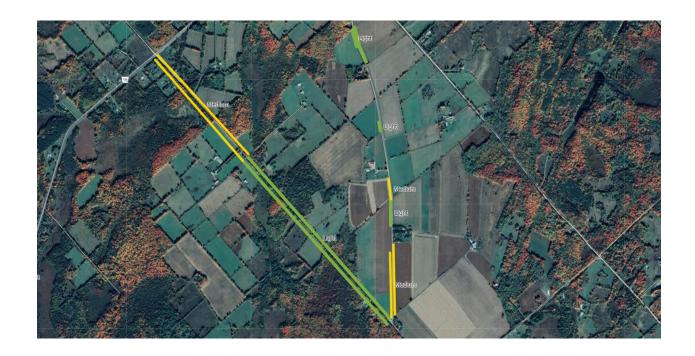

#### Concession Rd 10B Lanark

| Street Name       | Level of Infestation | Side of Road | Approx. Length of Infestation (m) |
|-------------------|----------------------|--------------|-----------------------------------|
|                   | Heavy                | West         | 111                               |
|                   | Light                | East         | 2250                              |
|                   | Light                | West         | 283                               |
| Concession Rd 10B | Medium               | East         | 449                               |
|                   | Light                | West         | 239                               |
|                   | Light                | East         | 281                               |
|                   | Light                | West         | 2290                              |
| TOTAL LENGTH      |                      |              | 5903                              |

#### Concession Rd 11A Lanark

| Street Name       | Level of Infestation | Side of Road | Approx. Length of Infestation (m) |
|-------------------|----------------------|--------------|-----------------------------------|
| Concession Rd 11A | Light                | West         | 16                                |
|                   | Light                | East         | 8                                 |
|                   | TOTAL LENGTH         | 24           |                                   |