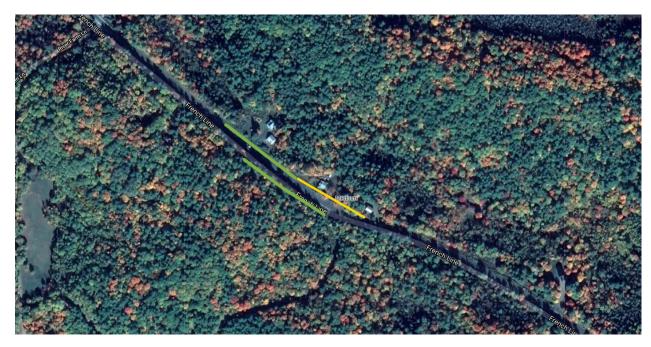

#### French Line Road

| Street Name    | Level of Infestation | Side of Road | Approx. Length of Infestation (m) |
|----------------|----------------------|--------------|-----------------------------------|
|                | Medium               | East         | 317                               |
|                | Medium               | West         | 313                               |
|                | Light                | East         | 144                               |
|                | Light                | West         | 142                               |
|                | Light                | West         | 114                               |
|                | Medium               | East         | 179                               |
| French Line Rd | Light                | West         | 91                                |
|                | Medium               | East         | 130                               |
|                | Light                | East         | 149                               |
|                | Light                | West         | 163                               |
|                | Medium               | South        | 139                               |
|                | Medium               | North        | 113                               |
|                | Medium               | North        | 80                                |
|                | Light                | North        | 284                               |
|                | Light                | South        | 279                               |
|                | TOTAL LENGTH         | 2637         |                                   |