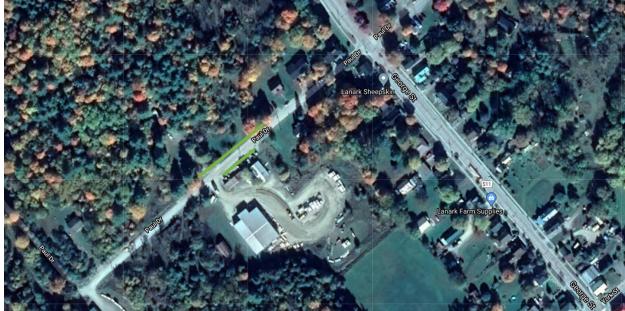

# Purdy Road

| Street Name  | Level of Infestation | Side of Road | Approx. Length of Infestation (m) |
|--------------|----------------------|--------------|-----------------------------------|
|              | Heavy                | North        | 324                               |
| Purdy Rd     | Medium               | North        | 294                               |
|              | Light                | South        | 48                                |
| TOTAL LENGTH |                      |              | 666                               |