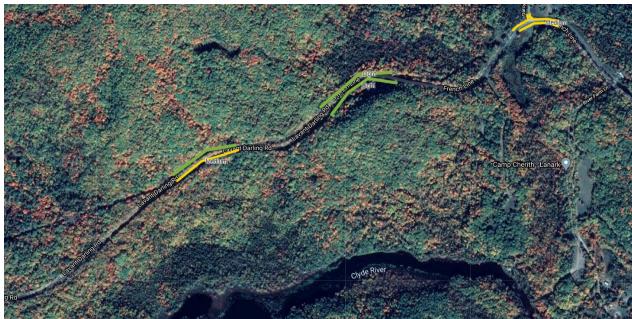

## **Darling Road**

| Street Name  | Level of Infestation | Side of Road | Approx. Length of Infestation (m) |
|--------------|----------------------|--------------|-----------------------------------|
| Darling Rd   | Medium               | East         | 948                               |
|              | Medium               | West         | 921                               |
| TOTAL LENGTH |                      |              | 1869                              |

#### French Line Road

| Street Name    | Level of Infestation | Side of Road | Approx. Length of Infestation (m) |
|----------------|----------------------|--------------|-----------------------------------|
|                | Medium               | East         | 317                               |
|                | Medium               | West         | 313                               |
|                | Light                | East         | 144                               |
|                | Light                | West         | 142                               |
|                | Light                | West         | 114                               |
|                | Medium               | East         | 179                               |
| French Line Rd | Light                | West         | 91                                |
|                | Medium               | East         | 130                               |
|                | Light                | East         | 149                               |
|                | Light                | West         | 163                               |
|                | Medium               | South        | 139                               |
|                | Medium               | North        | 113                               |
|                | Medium               | North        | 80                                |
|                | Light                | North        | 284                               |
|                | Light                | South        | 279                               |
|                | TOTAL LENGTH         | 2637         |                                   |