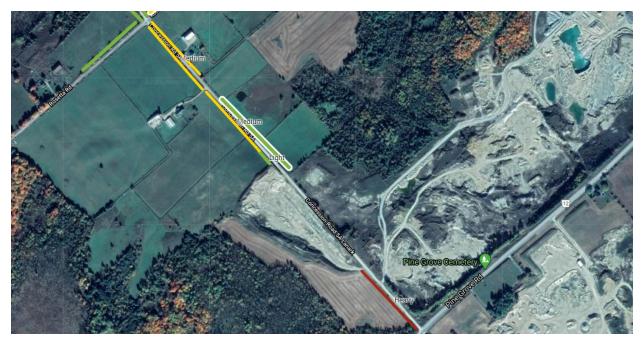

|
|                  | Medium       | West         | 242                               |
| Concession Rd 5A | Light        | West         | 142                               |
|                  | Light        | West         | 100                               |
|                  | Light        | West         | 293                               |
|                  | Light        | East         | 50                                |
|                  | Light        | East         | 145                               |
|                  | Medium       | East         | 209                               |
|                  | Light        | East         | 281                               |
|                  | TOTAL LENGTH | 2080         |                                   |







#### Concession Road 6A Lanark

| Street Name        | Level of Infestation | Side of Road | Approx. Length of Infestation (m) |
|--------------------|----------------------|--------------|-----------------------------------|
| Concession Road 6A | Light                | West         | 330                               |
|                    | Medium               | West         | 57                                |
|                    | Light                | East         | 84                                |
| TOTAL LENGTH       |                      |              | 471                               |



#### Concession Road 7A Lanark

| Street Name      | Level of Infestation | Side of Road | Approx. Length of Infestation (m) |
|------------------|----------------------|---------