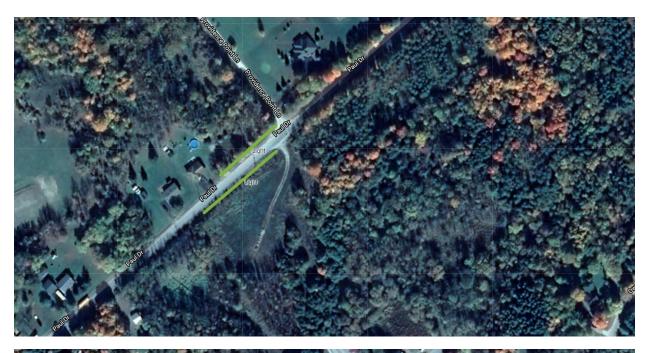

## Paul Drive

| Street Name  | Level of Infestation | Side of Road | Approx. Length of Infestation (m) |
|--------------|----------------------|--------------|-----------------------------------|
|              | Light                | South        | 33                                |
| Paul Dr      | Light                | North        | 70                                |
|              | Light                | North        | 64                                |
|              | Light                | South        | 82                                |
| TOTAL LENGTH |                      |              | 249                               |