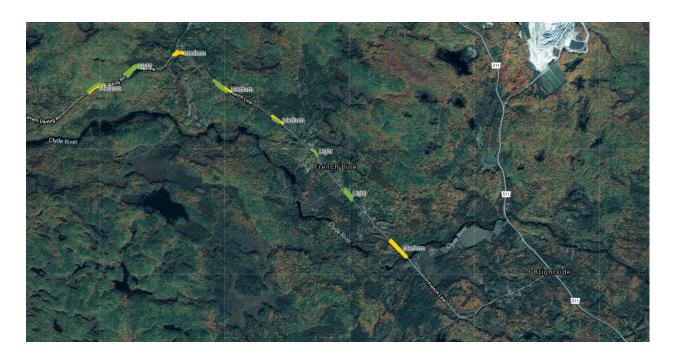

#### French Line Road

| Street Name    | Level of Infestation | Side of Road | Approx. Length of Infestation (m) |
|----------------|----------------------|--------------|-----------------------------------|
|                | Medium               | East         | 317                               |
|                | Medium               | West         | 313                               |
|                | Light                | East         | 144                               |
|                | Light                | West         | 142                               |
|                | Light                | West         | 114                               |
|                | Medium               | East         | 179                               |
| French Line Rd | Light                | West         | 91                                |
|                | Medium               | East         | 130                               |
|                | Light                | East         | 149                               |
|                | Light                | West         | 163                               |
|                | Medium               | South        | 139                               |
|                | Medium               | North        | 113                               |
|                | Medium               | North        | 80                                |
|                | Light                | North        | 284                               |
|                | Light                | South        | 279                               |
|                | TOTAL LENGTH         | 2637         |                                   |