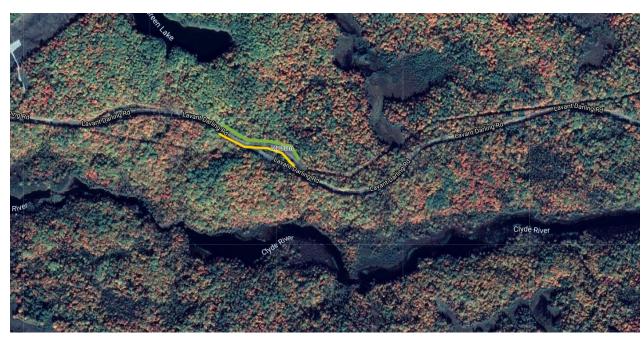

#### Lavant Mill Road

| Street Name         | Level of Infestation | Side of Road | Approx. Length of Infestation (m) |
|---------------------|----------------------|--------------|-----------------------------------|
| Lavant Darling Road | Light                | East         | 155                               |
|                     | Light                | West         | 155                               |
|                     |                      |              |                                   |
|                     |                      |              |                                   |
|                     |                      |              |                                   |
|                     |                      |              |                                   |
|                     |                      |              |                                   |
|                     |                      |              |                                   |
|                     |                      |              |                                   |
|                     |                      |              |                                   |
|                     |                      |              |                                   |
| TOTAL LENGTH        |                      |              | 310                               |