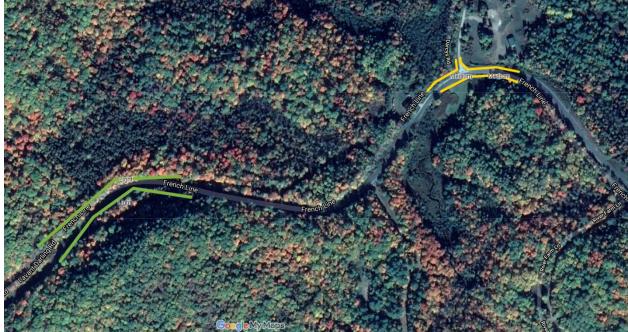

#### French Line Road

| Street Name    | Level of Infestation | Side of Road | Approx. Length of Infestation (m) |
|----------------|----------------------|--------------|-----------------------------------|
|                | Medium               | East         | 317                               |
|                | Medium               | West         | 313                               |
|                | Light                | East         | 144                               |
|                | Light                | West         | 142                               |
|                | Light                | West         | 114                               |
|                | Medium               | East         | 179                               |
| French Line Rd | Light                | West         | 91                                |
|                | Medium               | East         | 130                               |
|                | Light                | East         | 149                               |
|                | Light                | West         | 163                               |
|                | Medium               | South        | 139                               |
|                | Medium               | North        | 113                               |
|                | Medium               | North        | 80                                |
|                | Light                | North        | 284                               |
|                | Light                | South        | 279                               |
|                | TOTAL LENGTH         | 2637         |                                   |