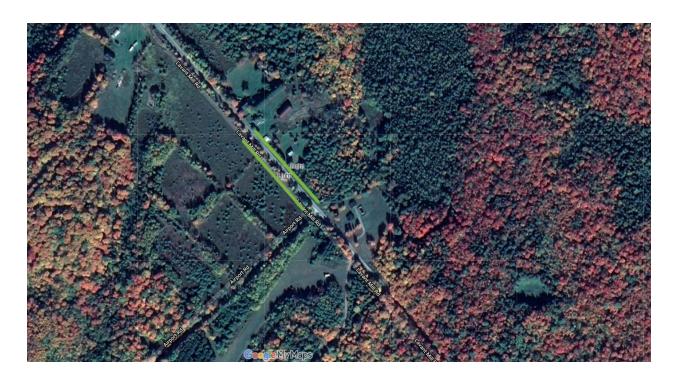

## Boyds Road

| Street Name | Level of Infestation | Side of Road | Approx. Length of Infestation (m) |
|-------------|----------------------|--------------|-----------------------------------|
| Boyds Rd    | Heavy                | South        | 25                                |
|             | TOTAL LENGTH         | 25           |                                   |